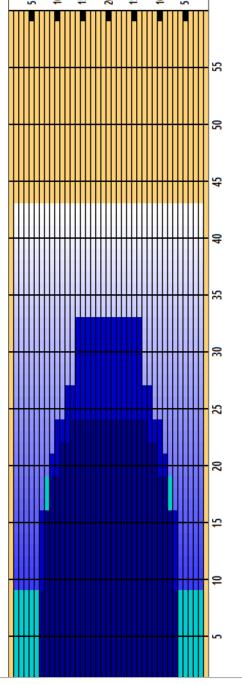

## **Bundesliga**

Oil Pattern Distance **Forward Oil Total Tank Configuration** 

14.1 mL Multi Tank

43

**Reverse Brush Drop Reverse Oil Total Tank A Conditioner** 

43 6.85 mL Kegel Oil Per Board **Volume Oil Total Tank B Conditioner** 

50 ul 20.95 mL Kegel

|   | START | STOP | LOADS | SPEED | TANK | CROSSED | START | END  | FEET | T.OIL |
|---|-------|------|-------|-------|------|---------|-------|------|------|-------|
| 1 | 2L    | 2R   | 4     | 22    | Α    | 148     | 0.0   | 9.3  | 9.3  | 7400  |
| 2 | 8L    | 8R   | 4     | 18    | Α    | 100     | 9.3   | 19.5 | 10.2 | 5000  |
| 3 | 11L   | 11R  | 1     | 22    | В    | 19      | 19.5  | 22.6 | 3.1  | 950   |
| 4 | 13L   | 13R  | 1     | 10    | Α    | 15      | 22.6  | 24.0 | 1.4  | 750   |
| 5 | 2L    | 2R   | 0     | 26    | Α    | 0       | 24.0  | 43.0 | 19.0 | 0     |
|   |       |      |       |       |      |         |       |      |      |       |

|   | START | STOP | LOADS | SPEED | TANK | CROSSED | START | END  | FEET  | T.OIL |
|---|-------|------|-------|-------|------|---------|-------|------|-------|-------|
| 1 | 2L    | 2R   | 0     | 30    | Α    | 0       | 43.0  | 33.0 | -10.0 | 0     |
| 2 | 14L   | 14R  | 2     | 22    | Α    | 26      | 33.0  | 26.8 | -6.2  | 1300  |
| 3 | 12L   | 12R  | 1     | 22    | В    | 17      | 26.8  | 23.7 | -3.1  | 850   |
| 4 | 10L   | 10R  | 1     | 18    | Α    | 21      | 23.7  | 21.2 | -2.5  | 1050  |
| 5 | 9L    | 9R   | 2     | 18    | В    | 46      | 21.2  | 16.1 | -5.1  | 2300  |
| 6 | 7L    | 7R   | 1     | 14    | Α    | 27      | 16.1  | 14.2 | -1.9  | 1350  |
| 7 | 2L    | 2R   | 0     | 14    | В    | 0       | 14.2  | 0.0  | -14.2 | 0     |
|   |       |      |       |       |      |         |       |      |       |       |
|   |       |      |       |       |      |         |       |      |       |       |
|   |       |      |       |       |      |         |       |      |       |       |