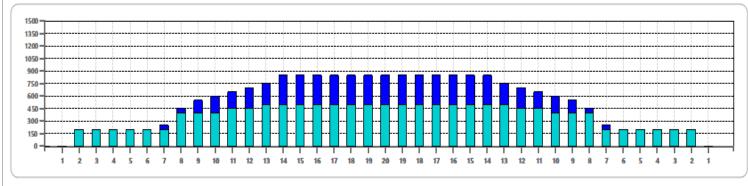

Cleaner Ratio Main Mix Cleaner Ratio Back End Mix Cleaner Ratio Back End Distance Buffer RPM: 4 = 700 | 3 = 500 | 2 = 200 | 1 = 100

NA NA NA Forward Reverse Combined

|                  |                |                |                 | <b>_</b>        | l              |                |
|------------------|----------------|----------------|-----------------|-----------------|----------------|----------------|
| Item             | 3L-7L:18L-18R  | 8L-12L:18L-18R | 13L-17L:18L-18R | 18L-18R:17R-13R | 18L-18R:12R-8R | 18L-18R:7R-3R  |
| Description      | Outside:Middle | Middle:Middle  | Inside:Middle   | MIddle: Inside  | Middle:Middle  | Middle:Outside |
| Track Zone Ratio | 4.05           | 1.44           | 1.02            | 1.02            | 1.44           | 4.05           |