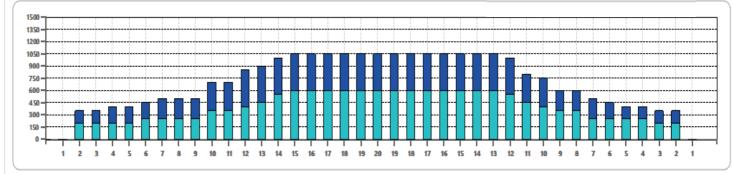

|   | START | STOP | LOADS | SPEED | TANK | CROSSED | START | END  | FEET | T.OIL |
|---|-------|------|-------|-------|------|---------|-------|------|------|-------|
| 1 | 2L    | 2R   | 4     | 14    | Α    | 148     | 0.0   | 5.9  | 5.9  | 7400  |
| 2 | 6L    | 4R   | 1     | 18    | Α    | 31      | 5.9   | 8.4  | 2.5  | 1550  |
| 3 | 10L   | 8R   | 2     | 18    | Α    | 46      | 8.4   | 13.5 | 5.1  | 2300  |
| 4 | 12L   | 10R  | 1     | 18    | Α    | 19      | 13.5  | 16.0 | 2.5  | 950   |
| 5 | 13L   | 11R  | 1     | 18    | Α    | 17      | 16.0  | 18.5 | 2.5  | 850   |
| 6 | 14L   | 12R  | 2     | 22    | Α    | 30      | 18.5  | 24.7 | 6.2  | 1500  |
| 7 | 15L   | 13R  | 1     | 22    | Α    | 13      | 24.7  | 27.8 | 3.1  | 650   |
| 8 | 2L    | 2R   | 0     | 22    | Α    | 0       | 27.8  | 36.0 | 8.2  | 0     |
| 9 | 2L    | 2R   | 0     | 26    | Α    | 0       | 36.0  | 43.0 | 7.0  | 0     |
|   |       |      |       |       |      |         |       |      |      |       |

|   | START | STOP | LOADS | SPEED | TANK | CROSSED | START | END  | FEET | T.OIL |
|---|-------|------|-------|-------|------|---------|-------|------|------|-------|
| 1 | 2L    | 2R   | 0     | 30    | Α    | 0       | 43.0  | 35.0 | -8.0 | 0     |
| 2 | 12L   | 12R  | 2     | 26    | Α    | 34      | 35.0  | 27.7 | -7.3 | 1700  |
| 3 | 10L   | 10R  | 2     | 22    | Α    | 42      | 27.7  | 21.5 | -6.2 | 2100  |
| 4 | 7L    | 7R   | 1     | 22    | Α    | 27      | 21.5  | 18.4 | -3.1 | 1350  |
| 5 | 4L    | 6R   | 1     | 22    | Α    | 31      | 18.4  | 15.3 | -3.1 | 1550  |
| 6 | 2L    | 2R   | 3     | 18    | Α    | 111     | 15.3  | 7.7  | -7.6 | 5550  |
| 7 | 2L    | 2R   | 0     | 14    | Α    | 0       | 7.7   | 0.0  | -7.7 | 0     |
|   |       |      |       |       |      |         |       |      |      |       |
|   |       |      |       |       |      |         |       |      |      |       |
|   |       |      |       |       |      |         |       |      |      |       |
|   |       |      |       |       |      |         |       |      |      |       |
|   |       |      |       |       |      |         |       |      |      |       |
|   |       |      |       |       |      |         |       |      |      |       |

Cleaner Ratio Main Mix NA
Cleaner Ratio Back End Mix NA
Cleaner Ratio Back End Distance NA
Buffer RPM: 4 = 700 | 3 = 500 | 2 = 200 | 1 = 100

NA Forward NA Reverse NA Combined

| Item             | 3L-7L:18L-18R  | 8L-12L:18L-18R | 13L-17L:18L-18R | 18L-18R:17R-13R | 18L-18R:12R-8R | 18L-18R:7R-3R  |
|------------------|----------------|----------------|-----------------|-----------------|----------------|----------------|
| Description      | Outside:Middle | Middle:Middle  | Inside:Middle   | Middle: Inside  | Middle:Middle  | Middle:Outside |
| Track Zone Ratio | 2.5            | 1.62           | 1.04            | 1               | 1.4            | 2.5            |