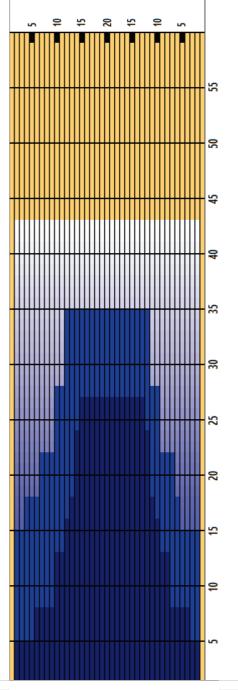

## **Mediterranean Bowling Championschip**

**Oil Pattern Distance** Oil Per Board 43 **Reverse Brush Drop** 40 50 ul **Forward Oil Total Reverse Oil Total Volume Oil Total** 15.2 mL 12.25 mL 27.45 mL **Tank Configuration** A Only **Tank A Conditioner Tank B Conditioner Fire Fire** 

|   | START | STOP | LOADS | SPEED | TANK | CROSSED | START | END  | FEET | T.OIL |
|---|-------|------|-------|-------|------|---------|-------|------|------|-------|
| 1 | 2L    | 2R   | 4     | 14    | Α    | 148     | 0.0   | 5.9  | 5.9  | 7400  |
| 2 | 6L    | 4R   | 1     | 18    | Α    | 31      | 5.9   | 8.4  | 2.5  | 1550  |
| 3 | 10L   | 8R   | 2     | 18    | Α    | 46      | 8.4   | 13.5 | 5.1  | 2300  |
| 4 | 12L   | 10R  | 1     | 18    | Α    | 19      | 13.5  | 16.0 | 2.5  | 950   |
| 5 | 13L   | 11R  | 1     | 18    | Α    | 17      | 16.0  | 18.5 | 2.5  | 850   |
| 6 | 14L   | 12R  | 2     | 22    | Α    | 30      | 18.5  | 24.7 | 6.2  | 1500  |
| 7 | 15L   | 13R  | 1     | 22    | Α    | 13      | 24.7  | 27.8 | 3.1  | 650   |
| 8 | 2L    | 2R   | 0     | 22    | Α    | 0       | 27.8  | 36.0 | 8.2  | 0     |
| 9 | 2L    | 2R   | 0     | 26    | Α    | 0       | 36.0  | 43.0 | 7.0  | 0     |
|   |       |      |       |       |      |         |       |      |      |       |

|   | START | STOP | LOADS | SPEED | TANK | CROSSED | START | END  | FEET | T.OIL |
|---|-------|------|-------|-------|------|---------|-------|------|------|-------|
| 1 | 2L    | 2R   | 0     | 30    | Α    | 0       | 43.0  | 35.0 | -8.0 | 0     |
| 2 | 12L   | 12R  | 2     | 26    | Α    | 34      | 35.0  | 27.7 | -7.3 | 1700  |
| 3 | 10L   | 10R  | 2     | 22    | Α    | 42      | 27.7  | 21.5 | -6.2 | 2100  |
| 4 | 7L    | 7R   | 1     | 22    | Α    | 27      | 21.5  | 18.4 | -3.1 | 1350  |
| 5 | 4L    | 6R   | 1     | 22    | Α    | 31      | 18.4  | 15.3 | -3.1 | 1550  |
| 6 | 2L    | 2R   | 3     | 18    | Α    | 111     | 15.3  | 7.7  | -7.6 | 5550  |
| 7 | 2L    | 2R   | 0     | 14    | Α    | 0       | 7.7   | 0.0  | -7.7 | 0     |
|   |       |      |       |       |      |         |       |      |      |       |
|   |       |      |       |       |      |         |       |      |      |       |
|   |       |      |       |       |      |         |       |      |      |       |
|   |       |      |       |       |      |         |       |      |      |       |
|   |       |      |       |       |      |         |       |      |      |       |
|   |       |      |       |       |      |         |       |      |      |       |

Cleaner Ratio Main Mix NA
Cleaner Ratio Back End Mix NA
Cleaner Ratio Back End Distance NA
Buffer RPM: 4 = 700 | 3 = 500 | 2 = 200 | 1 = 100

NA Forward NA Reverse NA Combined

| Item             | 3L-7L:18L-18R  | 8L-12L:18L-18R | 13L-17L:18L-18R | 18L-18R:17R-13R | 18L-18R:12R-8R | 18L-18R:7R-3R  |
|------------------|----------------|----------------|-----------------|-----------------|----------------|----------------|
| Description      | Outside:Middle | Middle:Middle  | Inside:Middle   | Middle: Inside  | Middle:Middle  | Middle:Outside |
| Track Zone Ratio | 2.5            | 1.62           | 1.04            | 1               | 1.4            | 2.5            |