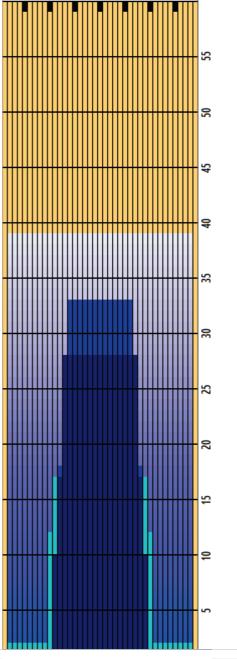

## **Easy Street V2**

**Oil Pattern Distance** 39 Oil Per Board 50 ul **Reverse Brush Drop** 34 **Forward Oil Total** 12.8 mL **Reverse Oil Total** 9.6 mL **Volume Oil Total** 22.4 mL **Tank Configuration A Only Tank A Conditioner Fire Tank B Conditioner FIRE** 

|   | START | STOP | LOADS | SPEED | TANK | CROSSED | START | END  | FEET | T.OIL |
|---|-------|------|-------|-------|------|---------|-------|------|------|-------|
| 1 | 2L    | 2R   | 2     | 18    | Α    | 74      | 0.0   | 2.5  | 2.5  | 3700  |
| 2 | 10L   | 10R  | 4     | 18    | Α    | 84      | 2.5   | 12.7 | 10.2 | 4200  |
| 3 | 11L   | 11R  | 2     | 18    | Α    | 38      | 12.7  | 17.8 | 5.1  | 1900  |
| 4 | 13L   | 13R  | 4     | 18    | Α    | 60      | 17.8  | 28.0 | 10.2 | 3000  |
| 5 | 2L    | 2R   | 0     | 22    | Α    | 0       | 28.0  | 33.0 | 5.0  | 0     |
| 6 | 2L    | 2R   | 0     | 30    | Α    | 0       | 33.0  | 39.0 | 6.0  | 0     |
|   |       |      |       |       |      |         |       |      |      |       |

| 2 14L 14R 2 18 A 26 33.0 27.9 -5.1 1300<br>3 13L 13R 4 18 A 60 27.9 17.7 -10.2 3000<br>4 12L 12R 4 14 A 68 17.7 9.8 -7.9 3400<br>5 11L 11R 2 14 A 38 9.8 5.9 -3.9 1900 |   | STAKT | STOP | LOADS | SPEED | TANK | CROSSED | START | END  | FEET  | T.OIL |
|------------------------------------------------------------------------------------------------------------------------------------------------------------------------|---|-------|------|-------|-------|------|---------|-------|------|-------|-------|
| 13L 13R 4 18 A 60 27.9 17.7 -10.2 3000<br>12L 12R 4 14 A 68 17.7 9.8 -7.9 3400<br>11L 11R 2 14 A 38 9.8 5.9 -3.9 1900                                                  | 1 | 2L    | 2R   | 0     | 30    | Α    | 0       | 39.0  | 33.0 | -6.0  | 0     |
| 1 12L 12R                                                                                                                                                              | 2 | 14L   | 14R  | 2     | 18    | Α    | 26      | 33.0  | 27.9 | -5.1  | 1300  |
| 11L 11R 2 14 A 38 9.8 5.9 -3.9 1900                                                                                                                                    | 3 | 13L   | 13R  | 4     | 18    | Α    | 60      | 27.9  | 17.7 | -10.2 | 3000  |
|                                                                                                                                                                        | 4 | 12L   | 12R  | 4     | 14    | Α    | 68      | 17.7  | 9.8  | -7.9  | 3400  |
| 5 2L 2R 0 14 A 0 5.9 0.0 -5.9 0                                                                                                                                        | 5 | 11L   | 11R  | 2     | 14    | Α    | 38      | 9.8   | 5.9  | -3.9  | 1900  |
|                                                                                                                                                                        | 6 | 2L    | 2R   | 0     | 14    | Α    | 0       | 5.9   | 0.0  | -5.9  | 0     |
|                                                                                                                                                                        |   |       |      |       |       |      |         |       |      |       |       |
|                                                                                                                                                                        |   |       |      |       |       |      |         |       |      |       |       |
|                                                                                                                                                                        |   |       |      |       |       |      |         |       |      |       |       |

Cleaner Ratio Main Mix NA Forward
Cleaner Ratio Back End Mix NA Reverse
Cleaner Ratio Back End Distance NA Combined

Buffer RPM: 4 = 700 | 3 = 500 | 2 = 200 | 1 = 100

| Item             | 3L-7L:18L-18R  | 8L-12L:18L-18R | 13L-17L:18L-18R | 18L-18R:17R-13R | 18L-18R:12R-8R | 18L-18R:7R-3R  |
|------------------|----------------|----------------|-----------------|-----------------|----------------|----------------|
| Description      | Outside:Middle | Middle:Middle  | Inside:Middle   | Mlddle: Inside  | Middle:Middle  | Middle:Outside |
| Track Zone Ratio | 12             | 3.53           | 1.02            | 1.02            | 3.53           | 12             |