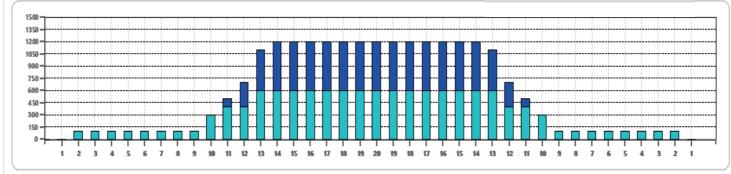

|   | START | STOP | LOADS | SPEED | TANK | CROSSED | START | END  | FEET | T.OIL |
|---|-------|------|-------|-------|------|---------|-------|------|------|-------|
| 1 | 2L    | 2R   | 2     | 18    | Α    | 74      | 0.0   | 2.5  | 2.5  | 3700  |
| 2 | 10L   | 10R  | 4     | 18    | Α    | 84      | 2.5   | 12.7 | 10.2 | 4200  |
| 3 | 11L   | 11R  | 2     | 18    | Α    | 38      | 12.7  | 17.8 | 5.1  | 1900  |
| 4 | 13L   | 13R  | 4     | 18    | Α    | 60      | 17.8  | 28.0 | 10.2 | 3000  |
| 5 | 2L    | 2R   | 0     | 22    | Α    | 0       | 28.0  | 33.0 | 5.0  | 0     |
| 6 | 2L    | 2R   | 0     | 30    | Α    | 0       | 33.0  | 39.0 | 6.0  | 0     |
|   |       |      |       |       |      |         |       |      |      |       |

| 2 14L 14R 2 18 A 26 33.0 27.9 -5.1 1300<br>3 13L 13R 4 18 A 60 27.9 17.7 -10.2 3000<br>4 12L 12R 4 14 A 68 17.7 9.8 -7.9 3400<br>5 11L 11R 2 14 A 38 9.8 5.9 -3.9 1900 |   | STAKT | STOP | LOADS | SPEED | TANK | CROSSED | START | END  | FEET  | T.OIL |
|------------------------------------------------------------------------------------------------------------------------------------------------------------------------|---|-------|------|-------|-------|------|---------|-------|------|-------|-------|
| 13L 13R 4 18 A 60 27.9 17.7 -10.2 3000<br>12L 12R 4 14 A 68 17.7 9.8 -7.9 3400<br>11L 11R 2 14 A 38 9.8 5.9 -3.9 1900                                                  | 1 | 2L    | 2R   | 0     | 30    | Α    | 0       | 39.0  | 33.0 | -6.0  | 0     |
| 1 12L 12R                                                                                                                                                              | 2 | 14L   | 14R  | 2     | 18    | Α    | 26      | 33.0  | 27.9 | -5.1  | 1300  |
| 11L 11R 2 14 A 38 9.8 5.9 -3.9 1900                                                                                                                                    | 3 | 13L   | 13R  | 4     | 18    | Α    | 60      | 27.9  | 17.7 | -10.2 | 3000  |
|                                                                                                                                                                        | 4 | 12L   | 12R  | 4     | 14    | Α    | 68      | 17.7  | 9.8  | -7.9  | 3400  |
| 5 2L 2R 0 14 A 0 5.9 0.0 -5.9 0                                                                                                                                        | 5 | 11L   | 11R  | 2     | 14    | Α    | 38      | 9.8   | 5.9  | -3.9  | 1900  |
|                                                                                                                                                                        | 6 | 2L    | 2R   | 0     | 14    | Α    | 0       | 5.9   | 0.0  | -5.9  | 0     |
|                                                                                                                                                                        |   |       |      |       |       |      |         |       |      |       |       |
|                                                                                                                                                                        |   |       |      |       |       |      |         |       |      |       |       |
|                                                                                                                                                                        |   |       |      |       |       |      |         |       |      |       |       |